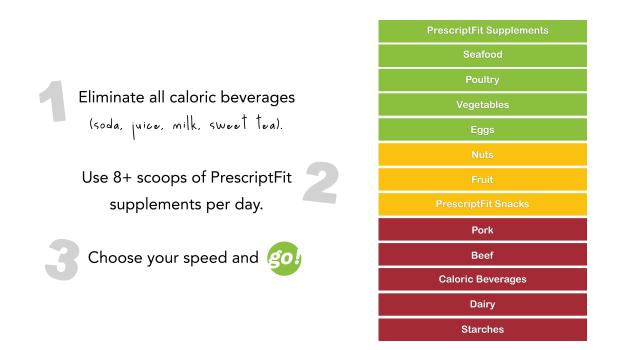

## Choose Your Speed

If you choose **FAST**, you eat from **all of the foods** in the green group immediately. Eating from only these food groups will yield the most rapid weight loss and improvement in your health.

If you choose SLOW, you eat from the green and yellow food groups immediately. Your progress may slow down slightly when introducing these food groups.

If you dip into the **RED** group, your progress could stop altogether, or you may experience weight gain and/or health conditions and symptoms worsen.

By breaking these foods into three main groups, we show you which foods work the fastest for weight loss and health improvement, which ones should be used with caution, and which foods halt your progress altogether.